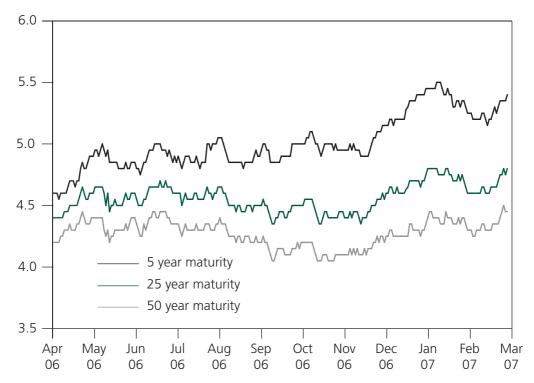

Table 4: Bank of England rate and the three-month variable rate

**Table 5: Fixed Rates** 

Table 6: Balance outstanding and monthly new advances

2002-03

2003-04

The average rate payable on all fixed rate loans outstanding at 31 March 2007 was 5.969%, compared with 6.220% on 31 March 2006. The average rate payable on variable rate loans outstanding at 31 March 2007 was 5.507% (4.579%). The average rate on all loans, fixed and variable, was 5.967% (6.213%).