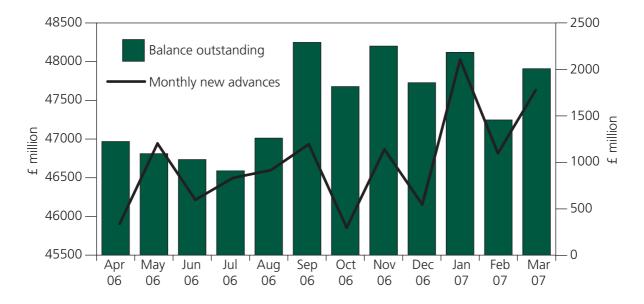

#### Incidence of drawings

The year continued the previous year's pattern of occasional days of exceptionally large total advances. As will be seen from Table 2 below, three days during the year were amongst the top ten busiest days on record. This is consistent with the annual total of gross advances being the largest so far. The monthly totals of drawings during the year are listed in Table 3. The relationship between rates of interest and the incidence of advances can be derived from Tables 3-6, which will be found on pages 9-10. Table 6 also shows, as an indication of net lending, the monthly change in the total portfolio.

Table 4: Bank of England rate and the three-month variable rate

**Table 5: Fixed Rates** 

Table 6: Balance outstanding and monthly new advances