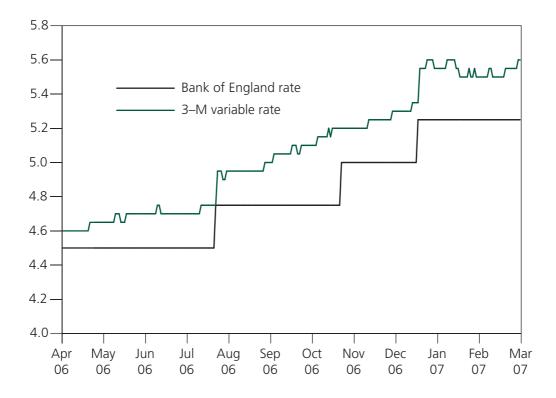

Table 4: Bank of England rate and the three-month variable rate

**Table 5: Fixed Rates** 

Table 6: Balance outstanding and monthly new advances

Rates are re-set each day. DMO/HMT reserves the right to change rates intra-day or to alter the margins, depending on market circumstances. There was one intra-day rate change during the year, on 11 January.