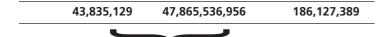

<sup>(</sup>d) Market valuation £53,189,053,207

| Balances outstanding at 31 March 2007 Principal Interest |                                                                                                                                                                                                            |  |  |  |  |  |  |  |
|----------------------------------------------------------|------------------------------------------------------------------------------------------------------------------------------------------------------------------------------------------------------------|--|--|--|--|--|--|--|
| Not yet due                                              | Due but not                                                                                                                                                                                                |  |  |  |  |  |  |  |
| _                                                        | yet paid                                                                                                                                                                                                   |  |  |  |  |  |  |  |
| £                                                        | £                                                                                                                                                                                                          |  |  |  |  |  |  |  |
|                                                          |                                                                                                                                                                                                            |  |  |  |  |  |  |  |
| 9,338,271,895                                            | 33,853,874                                                                                                                                                                                                 |  |  |  |  |  |  |  |
|                                                          | 23,547,402                                                                                                                                                                                                 |  |  |  |  |  |  |  |
|                                                          | 38,322,631                                                                                                                                                                                                 |  |  |  |  |  |  |  |
|                                                          | 33,340,702                                                                                                                                                                                                 |  |  |  |  |  |  |  |
|                                                          | 128,370                                                                                                                                                                                                    |  |  |  |  |  |  |  |
| 2,495,636,968                                            | 12,569,252                                                                                                                                                                                                 |  |  |  |  |  |  |  |
| 37,626,829,176                                           | 141,762,231                                                                                                                                                                                                |  |  |  |  |  |  |  |
|                                                          |                                                                                                                                                                                                            |  |  |  |  |  |  |  |
| 3,081,215,191                                            | 18,720,192                                                                                                                                                                                                 |  |  |  |  |  |  |  |
| 2,890,263                                                | 1,213                                                                                                                                                                                                      |  |  |  |  |  |  |  |
| 65,460,173                                               | 183,978                                                                                                                                                                                                    |  |  |  |  |  |  |  |
| 3,149,565,627                                            | 18,905,383                                                                                                                                                                                                 |  |  |  |  |  |  |  |
|                                                          |                                                                                                                                                                                                            |  |  |  |  |  |  |  |
| 6.731.473.748                                            | 25,194,146                                                                                                                                                                                                 |  |  |  |  |  |  |  |
| 353,615,852                                              | 265,629                                                                                                                                                                                                    |  |  |  |  |  |  |  |
| 7,085,089,600                                            | 25,459,775                                                                                                                                                                                                 |  |  |  |  |  |  |  |
| 47,861,484,403                                           | 186,127,389                                                                                                                                                                                                |  |  |  |  |  |  |  |
|                                                          |                                                                                                                                                                                                            |  |  |  |  |  |  |  |
| 127,085                                                  | 0                                                                                                                                                                                                          |  |  |  |  |  |  |  |
| 0                                                        | 0                                                                                                                                                                                                          |  |  |  |  |  |  |  |
| 3,925,468                                                | 0                                                                                                                                                                                                          |  |  |  |  |  |  |  |
| 4,052,553                                                | 0                                                                                                                                                                                                          |  |  |  |  |  |  |  |
| 47,865,536,956                                           | <b>186,127,389</b> (b)                                                                                                                                                                                     |  |  |  |  |  |  |  |
|                                                          | 9,338,271,895 8,432,582,193 10,621,529,830 6,661,471,411 77,336,879 2,495,636,968 37,626,829,176  3,081,215,191 2,890,263 65,460,173 3,149,565,627  6,731,473,748 353,615,852 7,085,089,600 47,861,484,403 |  |  |  |  |  |  |  |

## Principal remitted or extinguished

to 31 March 2006 In the year 2006–2007

Total at 31 March 2007

**47,909,372,085** (d)